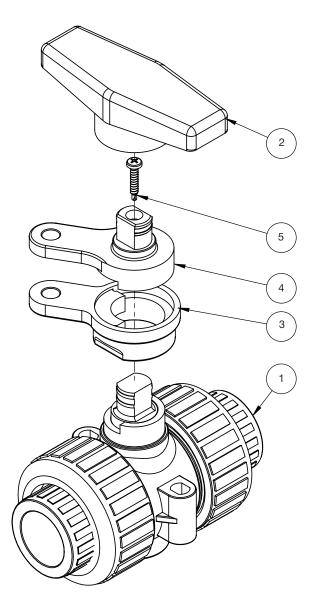

## **ASSEMBLY INSTRUCTIONS:**

- If field retrofit, remove handle (item #2) from ball valve.
- First, with handle removed from valve, place the lower hasp (item #3) over the valve shaft and press down until it snaps onto ball valve shoulder.
- Second, align and press the upper hasp (item #4) onto the valve shaft. Screw the self-tapping fastener (item #5) through the hole on top of the upper hasp, firmly into the MBV shaft to secure the assembly.
- Finally, press the valve handle onto the upper hasp.
- The lockout assembly is now complete; turn handle to confirm smooth operation. Install OSHA approved lock to fix valve in closed position.

| ITEM NO. | DESCRIPTION                            | QTY. |
|----------|----------------------------------------|------|
| 1        | BALL VALVE                             | 1    |
| 2        | HANDLE                                 | 1    |
| 3        | LOCKOUT, LOWER HASP                    | 1    |
| 4        | LOCKOUT, UPPER HASP                    | 1    |
| 5        | DRILLING SCREW, PAN HEAD, #6-20 X 3/4" | 1    |