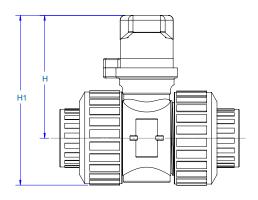

FITS MOST STANDARD OSHA APPROVED LOCKS / SHACKLES

| KIT NUMBER | BALL VALVE | Н   |       | H1   |       |
|------------|------------|-----|-------|------|-------|
|            | SIZE       | IN. | MM.   | IN.  | MM.   |
| MBVL-1.2   | 1/2"       | 2.4 | 60.4  | 3.4  | 85.8  |
| MBVL-1.6   | 3/4" - 1"  | 3.2 | 81.0  | 4.4  | 112.3 |
| MBVL-2.5   | 1¼" - 2"   | 4.2 | 107.5 | 6.3  | 159.2 |
| MBVL-3     | 3"         | 8.3 | 210.0 | 119. | 301.4 |
| MBVL-4     | 4"         | 9.4 | 238.7 | 14.0 | 355.5 |