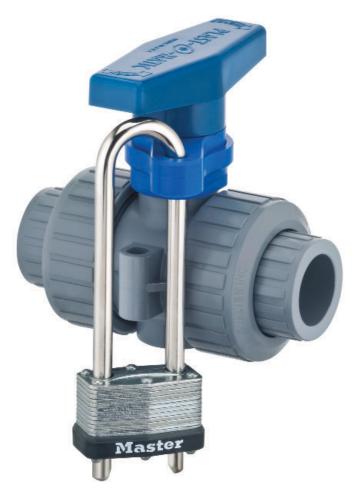

## LOCKOUT/TAGOUT BALL VALVE

## **FEATURES:**

- Designed to accept most OSHA approved locks/shackles.
- Available as complete valve assembly or as kit for field retrofit.
- Parts fabricated from corrosion resistant thermoplastic; color may vary.

## **ASSEMBLY INSTRUCTIONS:**

- If field retrofit, remove handle (item #2) from ball valve.
- First, with handle removed from valve, place the lower hasp (item #3) over the valve shaft and press down until it snaps onto ball valve shoulder.
- Second, align and press the upper hasp (item #4) onto the valve shaft. Screw the self-tapping fastener (item #5) through the hole on top of the upper hasp, firmly into the MBV shaft to secure the assembly.
- Finally, press the valve handle onto the upper hasp.
- The lockout assembly is now complete; turn handle to confirm smooth operation. Install OSHA approved lock to fix valve in closed position.