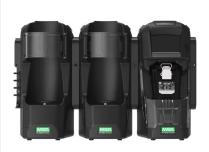

# **ALTAIR io Accessories**

#### **ALTAIR io DOCK TEST STAND**

#### Plug & Play With Automated Testing

Plug the system in and get going—no networking required. And with the smarts of the ALTAIR io 4 Device, the device test starts automatically.

#### Monitor Your Systems Effortlessly in the Cloud

The ALTAIR io 4 Device is your cloud connectivity to the ALTAIR io DOCK Test Stand without any networking required. Know your calibration gas needs across your entire fleet.