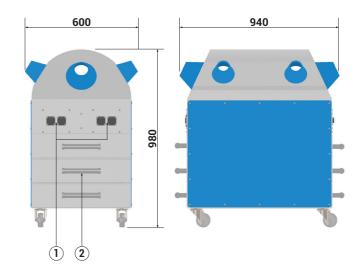

| Technical data                                                     |                                  |
|--------------------------------------------------------------------|----------------------------------|
| Max treatable volume*                                              | Up to 650 m <sup>3</sup>         |
| Max nominal airflow for<br>the central unit + 5 satellite<br>units | Up to 9.250 m³/h                 |
| Materials                                                          | Stainless steel AISI 316 and ABS |
| Power supply                                                       | 230V / 50Hz or 110V / 60Hz       |
| Central Unit                                                       |                                  |
| Max nominal airflow                                                | Up to 1.750 m³/h                 |
| Max consumption                                                    | 340 kW                           |
| Dimensions (L x P x H)                                             | 600 x 940 x 980 mm               |
| Weight                                                             | 65 kg                            |
| Satellite Unit                                                     |                                  |
| Max nominal airflow                                                | Up to 1.500 m <sup>3</sup> /h    |
| Max consumption                                                    | 83 W                             |
| Dimensions (L x P x H)                                             | 440 x 130 x 440 mm               |
| Weight                                                             | 10 kg                            |

## Legenda

- 1 Power supply for satellite units
- 2 Satellite unit
- 3 Air outlet