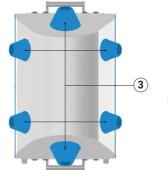

## Legenda

- 1 Power supply for satellite units
- 2 Satellite unit
- 3 Air outlet