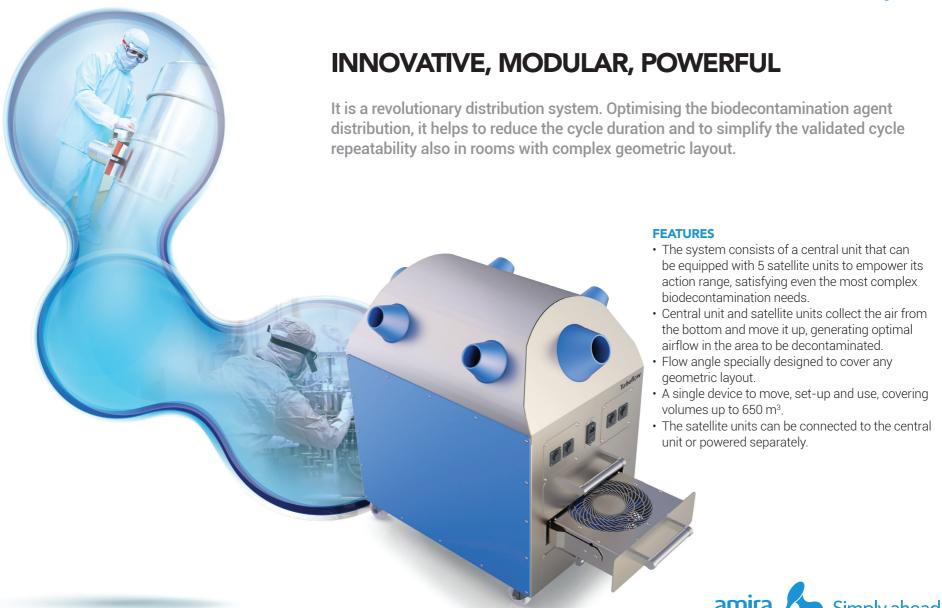

## **ADVANTAGES**

- Compact and wheeled central unit, easy to move and to store after use
- Satellite units and power cables housed inside the central unit simplify transport and reduce required storage space
- It is simple and straightforward to position Bioreset Turboflow in the area to be treated
- Reduced cycle set-up time and difficulties for operator
- Made in ABS and AISI 316 stainless steel
- Compatible with any V-PHP generator
- Faster and wider distribution of the decontaminating agent optimizes the overall cycle duration.