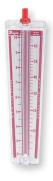

## PORTABLE WIND METER

Hold this way for low scale reading

For high scale reading, finger covers hole

Dimensions: 5/8" W X 6-3/4" H X 17/32" D

The **Portable Series Wind Meter** is used to indicate wind speed and is ideal for yachtsmen, outdoors-men, and farmers. By holding the meter at eye level with the back of the unit to the wind, the white ball in the tube indicates wind speed. The meter has two scales for maximum accuracy.