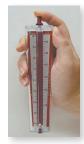

## PORTABLE WIND METER

Hold this way for low scale reading

For high scale reading, finger covers hole

Dimensions: 5/8" W X 6-3/4" H X 17/32" D

The **Portable Series Wind Meter** is used to indicate wind speed and is ideal for yachtsmen, outdoors-men, and farmers. By holding the meter at eye level with the back of the unit to the wind, the white ball in the tube indicates wind speed. The meter has two scales for maximum accuracy.