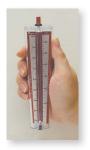

## PORTABLE WIND METER

Hold this way for low scale reading

For high scale reading, finger covers hole

Dimensions: 5/8" W X 6-3/4" H X 17/32" D

The **Portable Series Wind Meter** is used to indicate wind speed and is ideal for yachtsmen, outdoors-men, and farmers. By holding the meter at eye level with the back of the unit to the wind, the white ball in the tube indicates wind speed. The meter has two scales for maximum accuracy.